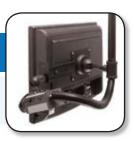

## Flat Screen/Camera Mount Models PAN-336-FPMC...

The perfect retail mounting solution for video displays showing security images!

## Screen/Camera Mount 100mm Black Model PAN-336-FPMC-100

- > Exclusive design for specialty retail installations
- > Fully adjustable at the screen, 90° Tilt, 360° Turn & 360° Rotation
- > Fully adjustable at the camera, 210° Tilt, 360° Turn & 360° Rotation
- > VESA compatible mounting plate
- > Threaded for use with 3/4" (19.1mm) rigid conduit or NPT pipe
- > Drop length determined by installer
- > Includes mounting kit and instructions
- > Holds flat panel screens weighing up to 40 lbs. (18.2kg)