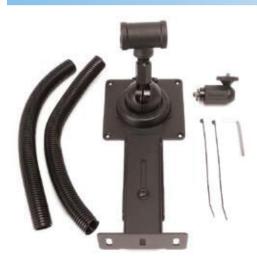

## Screen/Camera Mount 100mm Black Model PAN-336-FPMC-100

- > Exclusive design for specialty retail installations
- > Fully adjustable at the screen, 90° Tilt, 360° Turn & 360° Rotation
- > Fully adjustable at the camera, 210° Tilt, 360° Turn & 360° Rotation
- > VESA compatible mounting plate
- > Threaded for use with 3/4" (19.1mm) rigid conduit or NPT pipe
- > Drop length determined by installer
- > Includes mounting kit and instructions
- > Holds flat panel screens weighing up to 40 lbs. (18.2kg)