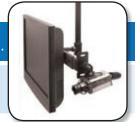

## Flat Screen/Camera Mount Models PAN-336-FPMC...

The perfect retail mounting solution for video displays showing security images!

## Screen/Camera Mount 100mm Black Model PAN-336-FPMC-100

- > Exclusive design for specialty retail installations
- > Fully adjustable at the screen, 90° Tilt, 360° Turn & 360° Rotation
- > Fully adjustable at the camera, 210° Tilt, 360° Turn & 360° Rotation
- > VESA compatible mounting plate
- > Threaded for use with 3/4" (19.1mm) rigid conduit or NPT pipe
- > Drop length determined by installer
- > Includes mounting kit and instructions
- > Holds flat panel screens weighing up to 40 lbs. (18.2kg)