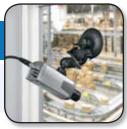

## Window Mount Model PAN-809

For temporary surveillance or in-car video systems!

## CCTV Camera Window Mount Black Only Model PAN-809

- > Quickly move cameras from vehicle-to-vehicle or location-to-location
- > Powerful suction pad attaches to any smooth, flat, non-porous surface including windshields, windows and two-way mirrors
- > Full range of motion at the camera (knob adjustment): 210° Tilt, 360° Turn & 360° Rotation 1/4-20 stud with lockring
- > Ratcheted arm has 140° vertical motion; knob locks arm into place
- > Suction pad is 3.4" (86.4mm) in diameter
- > Overall length is approximately 4.5" (114.3mm)
- > Recommended for cameras weighing up to 3 lbs. (1.4kg)