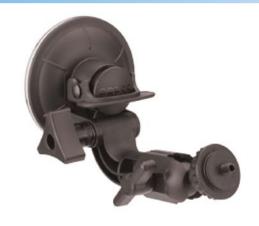

## Window Mount Model PAN-809

For temporary surveillance or in-car video systems!

## CCTV Camera Window Mount Black Only Model PAN-809

- > Quickly move cameras from vehicle-to-vehicle or location-to-location
- > Powerful suction pad attaches to any smooth, flat, non-porous surface including windshields, windows and two-way mirrors
- > Full range of motion at the camera (knob adjustment): 210° Tilt, 360° Turn & 360° Rotation 1/4-20 stud with lockring
- > Ratcheted arm has 140° vertical motion; knob locks arm into place
- > Suction pad is 3.4" (86.4mm) in diameter
- > Overall length is approximately 4.5" (114.3mm)
- > Recommended for cameras weighing up to 3 lbs. (1.4kg)