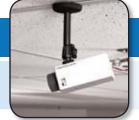

## Deluxe Micro Mount Models PAN-845-246...

Our most versatile mount ever... twelve different options with one amazing result!

## Deluxe Micro Mount Black Model PAN-845-246 Deluxe Micro Mount Cream Model PAN-845-246W

- > Modular system: Base, Shaft and Head screw together
- > Solid steel Shafts [0.5" (12.7mm) diameter] will make a 2" (50.8mm), 4" (101.6mm) or 6" (152.4mm) long mount. 1/4-20 stud with lockring
- > Fully adjustable at the camera (190° Tilt, 360° Turn & 360° Rotation)
- > Knob and tamper-resistant set-screw adjusting options included. Matching vinyl cover adds a finished look!
- > Includes 2" (50.8 mm) round Base with four 0.188" (4.8mm) holes on 1.6" (40.6mm) bolt circle for solid surface mounting, and a T-Bar Clip for drop ceiling rails