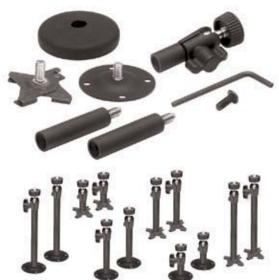

## Deluxe Micro Mount Models PAN-845-246...

Our most versatile mount ever... twelve different options with one amazing result!

## Deluxe Micro Mount Black Model PAN-845-246 Deluxe Micro Mount Cream Model PAN-845-246W

- > Modular system: Base, Shaft and Head screw together
- > Solid steel Shafts [0.5" (12.7mm) diameter] will make a 2" (50.8mm), 4" (101.6mm) or 6" (152.4mm) long mount. 1/4-20 stud with lockring
- > Fully adjustable at the camera (190° Tilt, 360° Turn & 360° Rotation)
- > Knob and tamper-resistant set-screw adjusting options included. Matching vinyl cover adds a finished look!
- > Includes 2" (50.8 mm) round Base with four 0.188" (4.8mm) holes on 1.6" (40.6mm) bolt circle for solid surface mounting, and a T-Bar Clip for drop ceiling rails

The Model PAN-845-246 kit makes any one of these 12 mounting combinations!