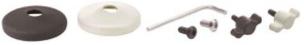

## Angle Micro Mount Models PAN-846L...

Another great choice for the perfect camera installation!







- Angle Micro MountBlackModel PAN-846LAngle Micro MountCreamModel PAN-846LW
- > 0.5" (12.7mm) diameter solid steel shaft
- > Length of mount from base to front of mount: 4.0" (102mm)
- > Length of mount from bottom of angle to top of mount: 3.375" (85.7mm)
- > 1/4-20 stud with lockring; adjustable at the camera (190° Tilt, 360° Turn & 360° Rotation)
- > Knob and tamper-resistant set-screw adjusting options included. Matching vinyl cover adds a finished look!
- > 2" (50.8mm) round base with four 0.188" (4.8mm) holes on 1.6" (40.6mm) bolt circle



Includes knob, set-screw with hex key, and vinyl base cover