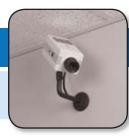

## Angle Micro Mount Models PAN-846L...

Another great choice for the perfect camera installation!

- Angle Micro MountBlackModel PAN-846LAngle Micro MountCreamModel PAN-846LW
- > 0.5" (12.7mm) diameter solid steel shaft
- > Length of mount from base to front of mount: 4.0" (102mm)
- > Length of mount from bottom of angle to top of mount: 3.375" (85.7mm)
- > 1/4-20 stud with lockring; adjustable at the camera (190° Tilt, 360° Turn & 360° Rotation)
- > Knob and tamper-resistant set-screw adjusting options included. Matching vinyl cover adds a finished look!
- > 2" (50.8mm) round base with four 0.188" (4.8mm) holes on 1.6" (40.6mm) bolt circle