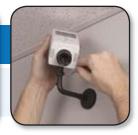

## Angle Micro Mount Models PAN-846L...

Another great choice for the perfect camera installation!

- Angle Micro MountBlackModel PAN-846LAngle Micro MountCreamModel PAN-846LW
- > 0.5" (12.7mm) diameter solid steel shaft
- > Length of mount from base to front of mount: 4.0" (102mm)
- > Length of mount from bottom of angle to top of mount: 3.375" (85.7mm)
- > 1/4-20 stud with lockring; adjustable at the camera (190° Tilt, 360° Turn & 360° Rotation)
- > Knob and tamper-resistant set-screw adjusting options included. Matching vinyl cover adds a finished look!
- > 2" (50.8mm) round base with four 0.188" (4.8mm) holes on 1.6" (40.6mm) bolt circle