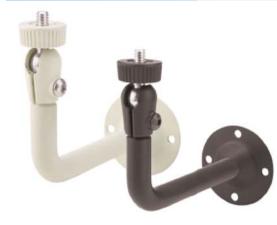

## Angle Micro Mount Models PAN-846L...

Another great choice for the perfect camera installation!

- Angle Micro MountBlackModel PAN-846LAngle Micro MountCreamModel PAN-846LW
- > 0.5" (12.7mm) diameter solid steel shaft
- > Length of mount from base to front of mount: 4.0" (102mm)
- > Length of mount from bottom of angle to top of mount: 3.375" (85.7mm)
- > 1/4-20 stud with lockring; adjustable at the camera (190° Tilt, 360° Turn & 360° Rotation)
- > Knob and tamper-resistant set-screw adjusting options included. Matching vinyl cover adds a finished look!
- > 2" (50.8mm) round base with four 0.188" (4.8mm) holes on 1.6" (40.6mm) bolt circle