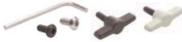

mounting solution for multiple cameras — perfect for warehouses and auditoriums!





## Camera Tree Black Model PAN-870 Camera Tree Cream Model PAN-870W

- > Heavy duty, steel construction
- > Includes three adjusting knuckles (1/4-20 studs with lockrings)
- > Fully adjustable at the cameras (210° Tilt, 360° Turn & 360° Rotation)
- > Distance from wall to center of cross bar is 6.25" (158.8mm)
- > Height of adjusting knuckles is approx. 2.75" (69.8mm)
- > Integral J-Box mounting plate with 0.625" (15.9mm) round cable pass thru hole
- > Knob and tamper-resistant set-screw adjusting options included with each knuckle
- > Cable channel includes tie-down holes. Mount bar is 12" (304.8mm) wide; adjusting knuckles can mount on top or front
- > Additional adjusting knuckles available (page 35)



Includes knob and set-screw with hex key