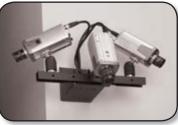

## CCTV Camera Tree Models PAN-870...

A single mounting solution for multiple cameras — perfect for warehouses and auditoriums!

## Camera Tree Black Model PAN-870 Camera Tree Cream Model PAN-870W

- > Heavy duty, steel construction
- > Includes three adjusting knuckles (1/4-20 studs with lockrings)
- > Fully adjustable at the cameras (210° Tilt, 360° Turn & 360° Rotation)
- > Distance from wall to center of cross bar is 6.25" (158.8mm)
- > Height of adjusting knuckles is approx. 2.75" (69.8mm)
- > Integral J-Box mounting plate with 0.625" (15.9mm) round cable pass thru hole
- > Knob and tamper-resistant set-screw adjusting options included with each knuckle
- > Cable channel includes tie-down holes. Mount bar is 12" (304.8mm) wide; adjusting knuckles can mount on top or front
- > Additional adjusting knuckles available (page 35)