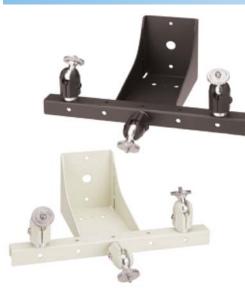

## Camera Tree Black Model PAN-870 Camera Tree Cream Model PAN-870W

- > Heavy duty, steel construction
- > Includes three adjusting knuckles (1/4-20 studs with lockrings)
- > Fully adjustable at the cameras (210° Tilt, 360° Turn & 360° Rotation)
- > Distance from wall to center of cross bar is 6.25" (158.8mm)
- > Height of adjusting knuckles is approx. 2.75" (69.8mm)
- > Integral J-Box mounting plate with 0.625" (15.9mm) round cable pass thru hole
- > Knob and tamper-resistant set-screw adjusting options included with each knuckle
- > Cable channel includes tie-down holes. Mount bar is 12" (304.8mm) wide; adjusting knuckles can mount on top or front
- > Additional adjusting knuckles available (page 35)