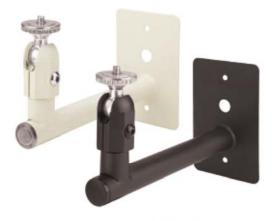

## Standard J-Box Mount Black Model PAN-897 Standard J-Box Mount Cream Model PAN-897W

- > Steel shaft is 0.875" (22.2mm) in diameter (hollow for lighter weight)
- > 1/4-20 mounting stud with lockring
- > Fully adjustable at the camera (210° Tilt, 360° Turn & 360° Rotation)
- > Ball swivel is 6.25" (158.8mm) from wall
- > Height of adjusting point is 3.5" (89mm)
- > Integral J-Box mounting plate with 0.625" (15.9mm) cable pass thru hole
- > Knob and tamper-resistant set-screw adjusting options included