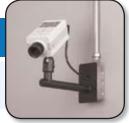

## Standard J-Box Mount Models PAN-897...

Our ORIGINAL J-Box mount!

## Standard J-Box Mount Black Model PAN-897 Standard J-Box Mount Cream Model PAN-897W

- > Steel shaft is 0.875" (22.2mm) in diameter (hollow for lighter weight)
- > 1/4-20 mounting stud with lockring
- > Fully adjustable at the camera (210° Tilt, 360° Turn & 360° Rotation)
- > Ball swivel is 6.25" (158.8mm) from wall
- > Height of adjusting point is 3.5" (89mm)
- > Integral J-Box mounting plate with 0.625" (15.9mm) cable pass thru hole
- > Knob and tamper-resistant set-screw adjusting options included