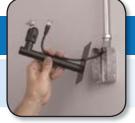

## Standard J-Box Mount Black Model PAN-897 Standard J-Box Mount Cream Model PAN-897W

- > Steel shaft is 0.875" (22.2mm) in diameter (hollow for lighter weight)
- > 1/4-20 mounting stud with lockring
- > Fully adjustable at the camera (210° Tilt, 360° Turn & 360° Rotation)
- > Ball swivel is 6.25" (158.8mm) from wall
- > Height of adjusting point is 3.5" (89mm)
- > Integral J-Box mounting plate with 0.625" (15.9mm) cable pass thru hole
- > Knob and tamper-resistant set-screw adjusting options included