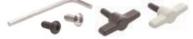

## Standard J-Box Mount Models PAN-897...

Our ORIGINAL J-Box mount!







## Standard J-Box Mount Black Model PAN-897 Standard J-Box Mount Cream Model PAN-897W

- > Steel shaft is 0.875" (22.2mm) in diameter (hollow for lighter weight)
- > 1/4-20 mounting stud with lockring
- > Fully adjustable at the camera (210° Tilt, 360° Turn & 360° Rotation)
- > Ball swivel is 6.25" (158.8mm) from wall
- > Height of adjusting point is 3.5" (89mm)
- > Integral J-Box mounting plate with 0.625" (15.9mm) cable pass thru hole
- > Knob and tamper-resistant set-screw adjusting options included



Includes knob and set-screw with hex key